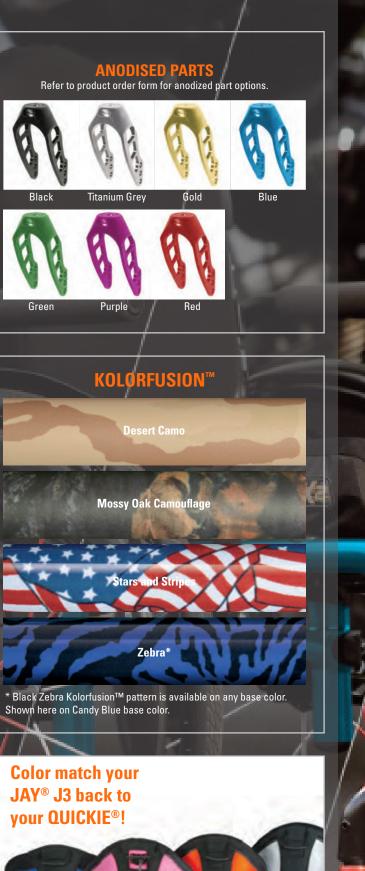

Available through JAY Your Way™

# QUICKIE

## **COLOR SELECTION**

Choosing a color is a very personal decision, so QUICKIE and ZIPPIE give you more options. From subtle to eyecatching, we offer the widest spectrum of possibilities. Explore our collection to find the look that suits you!



## **POWER CHAIR COLORS**

#### **COLOR INLAYS**

NOTE- Color inlays are only available with the Black shroud color. -



White



Blue





Black



Green



Red





Silver\* \*Available on select models



| Aztec Gold   | Candy Red               | Rootheer                                                                                                                                                                      | Titanium Color Paint