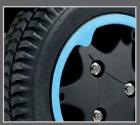

Available through JAY Your Way™

# QUICKIE

## **COLOR SELECTION**

Choosing a color is a very personal decision, so QUICKIE and ZIPPIE give you more options. From subtle to eyecatching, we offer the widest spectrum of possibilities. Explore our collection to find the look that suits you!



## **POWER CHAIR COLORS**

#### **COLOR INLAYS**

NOTE- Color inlays are only available with the Black shroud color. -



White



Blue





Black



Green



Red





Silver\* \*Available on select models



| Aztec Gold   | Candy Red               | Rootheer                                                                                                                                                                      | Titanium Color Paint                                                                                   |
|--------------|-------------------------|-------------------------------------------------------------------------------------------------------------------------------------------------------------------------------|--------------------------------------------------------------------------------------------------------|
| Black        | Electric Blue           | Sparkle Silver